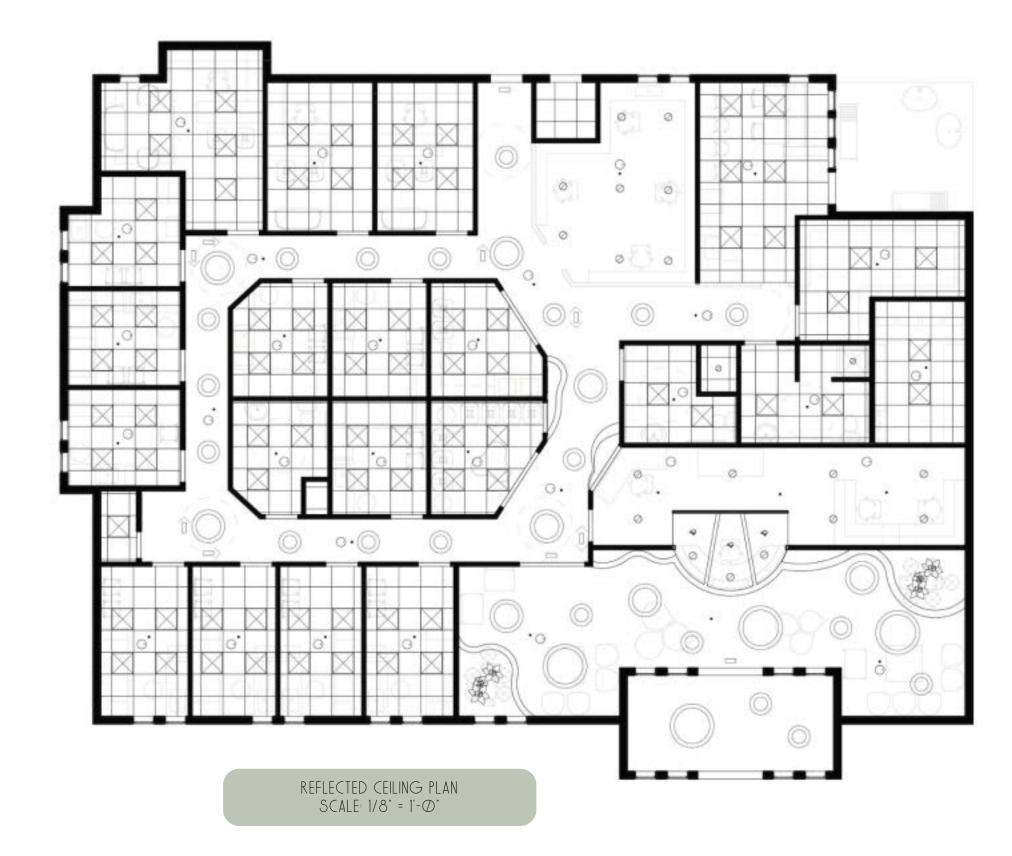

# REFLECTED CEILING PLAN

THE LIGHT FIXTURES SELECTED WERE USED TO FURTHER INCORPORATE ORGANIC SHAPES INTO THE DESIGN. THE BLOSSOM PENDANT, HANDMADE IN SEATTLE, ADDS TEXTURE TO THE WAITING AREA AND ADDS THE ELEMENT OF WHIMSY TO THE SPACE.

#### LIGHTING LEGEND

| $\Box$     | 2%2 TROFFER LIGHT<br>LED             |
|------------|--------------------------------------|
| 0          | DOWNLIGHT RECESSED CAN<br>LED        |
|            | ACCENT LIGHT<br>MINILOOM COOPER HALO |
| $\bigcirc$ | ocl glowring 48"<br>Led              |
| 0          | OCL GLOWRING 36"<br>LED              |
| D          | ocl glowring 24'<br>Led              |
| B          | FLOWER PENDANT                       |
| )          | Smoke detector                       |
| •          | FIRE SPRINKLER                       |
|            | exit sign                            |
|            |                                      |