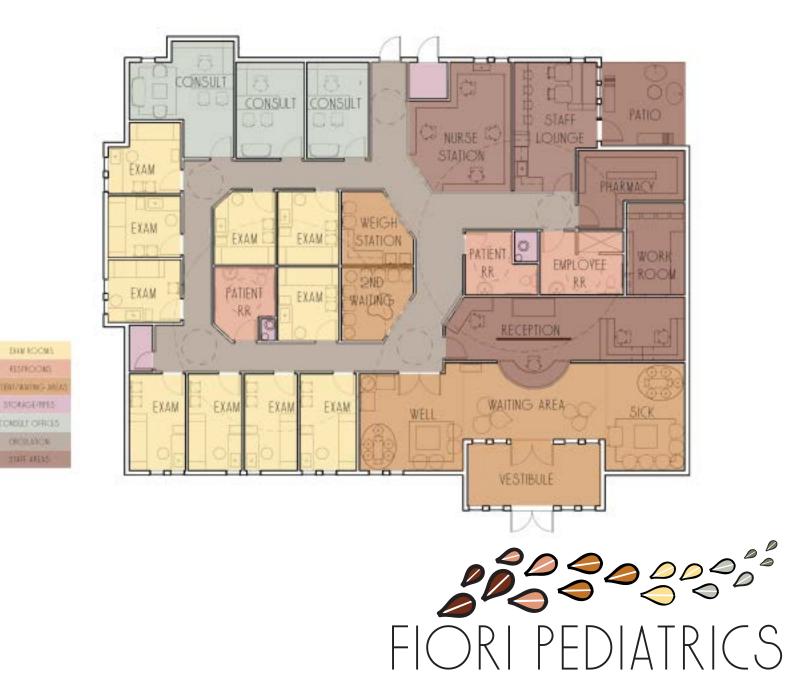

# POST OCCUPANCY SPACE ANALYSIS

The floorplan of Fiori Pediatrics has a path of travel which allows patients and visitors to navigate through the space with ease. Along with a clear path of circulation, color coded doorframes provide as a means of wayfinding to direct patients to the correct location. The nurse's station is centrally located in order for the nurses to access the waiting room and exam rooms. Patient areas are separate from the staff areas to ensure the safety of patients. Staff areas are located near a secondary exit at the rear of the building to allow them to come and go without adding congestion to the waiting areas.