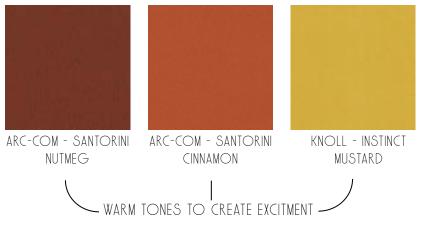

# RENDERED FLOOR PLAN

NUTMEG

VCT FLOORING

COOL TONES TO CALM ANXIETY AND MAKE ROOMS APPEAR LARGER

LAMINATE FLOORING

ARMSTRONG AMERICAN MAPLE

MARMOREAL STONE

RECEPTION GLASS PANEL