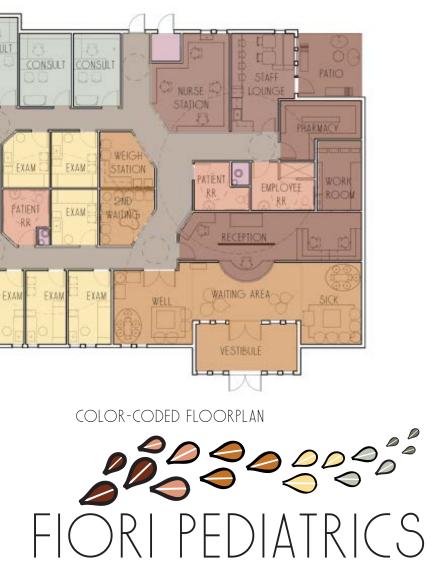

# POST OCCUPANCY SPACE ANALYSIS

The floorplan of Fiori Pediatrics has a path of travel which allows patients and visitors to navigate through the space with ease. Along with a clear path of circulation, color coded doorframes provide as a means of wayfinding to direct patients to the correct location. The nurse's station is centrally located in order for the nurses to access the waiting room and exam rooms. Patient areas are separate from the staff areas to ensure the safety of patients. Staff areas are located near a secondary exit at the rear of the building to allow them to come and go without adding congestion to the waiting areas.