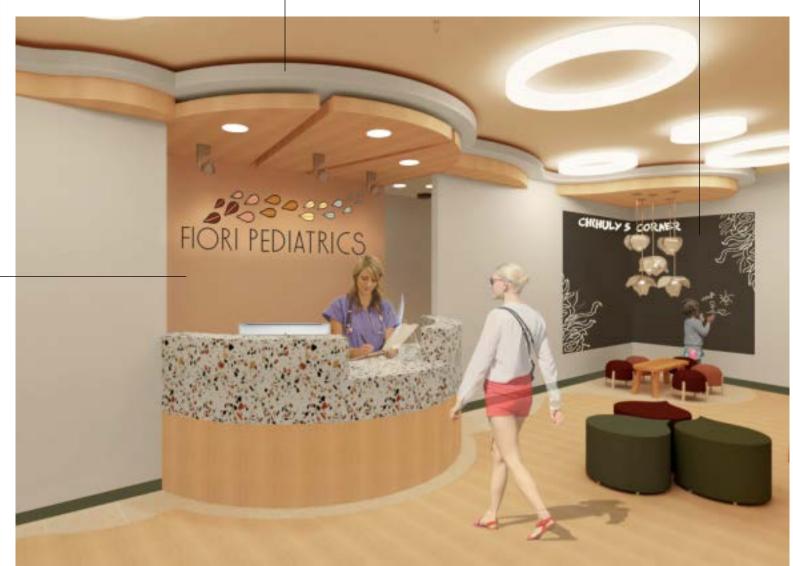

#### PERSPECTIVE RENDERINGS

HALLWAY PERSPECTIVE

GLASS CABLE WALL WHICH FEATURES BRANDING

GLASS PORTHOLES ADD WHIMSICAL ARCHITECTURAL FEATURES DROPDOWN CEILING CREATES A FOCAL POINT ABOVE RECEPTION USING ORGANIC FORMS

RECEPTION/WAITING AREA PERSPECTIVE

#### CHIHULY'S CORNER: KID'S PLAY AREA THAT FEATURES A CHALKBOARD WALL WITH CHIHULY'S PERMANENT SKETCHES AND CRAFT TABLE