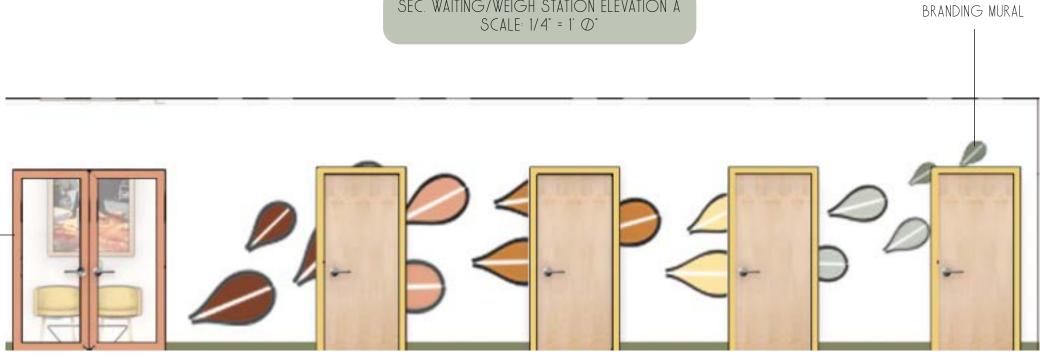

#### RENDERED ELEVATIONS

GLASS PORTHOLES ADD WHIMSICAL ARCHITECTURAL FEATURES

> SEC. WAITING/WEIGH STATION ELEVATION A SCALE: 1/4" = 1' @"

HALLWAY ELEVATION B SCALE: 1/4" = 1' (D"

COLOR-CODED TRIM FOR WAYFINDING PURPOSES