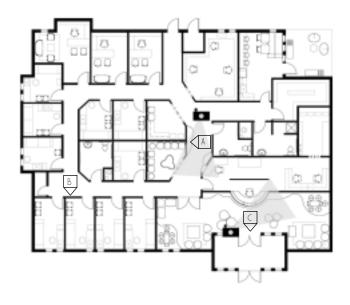

# POST OCCUPANCY SPACE ANALYSIS

The floorplan of Fiori Pediatrics has a path of travel which allows patients and visitors to navigate through the space with ease. Along with a clear path of circulation, color coded doorframes provide as a means of wayfinding to direct patients to the correct location. The nurse's station is centrally located in order for the nurses to access the waiting room and exam rooms. Patient areas are separate from the staff areas to ensure the safety of patients. Staff areas are located near a secondary exit at the rear of the building to allow them to come and go without adding congestion to the waiting areas.