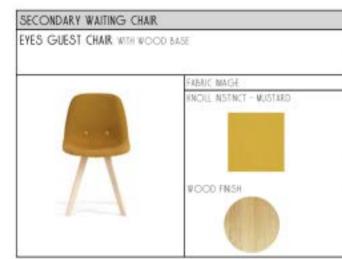

| CATALOG NUMBER                 | 108/2137 | UNT COST          | \$ 1049.00 |
|--------------------------------|----------|-------------------|------------|
| NAMIFACTURER                   | OF5      | OPTIONS COST      | 1 72.00    |
| CONTACT                        | WS SMITH | total cost        | \$ 1049.00 |
| FINISHES                       |          | NOTES USED N RIVI | ING AREA   |
| UPHOLSTERED SEAT A             | ND BACK  | _                 |            |
| WOOD LINEN                     |          |                   |            |
| 2 YARDS OF FABRIC FER CHAR     |          | _                 |            |
| ADD/RONAL OPTIONS              |          | -                 |            |
| RNOLL INSTINCT - \$35 PER YARD |          |                   |            |
|                                |          | -                 |            |
|                                |          |                   |            |
|                                |          |                   |            |