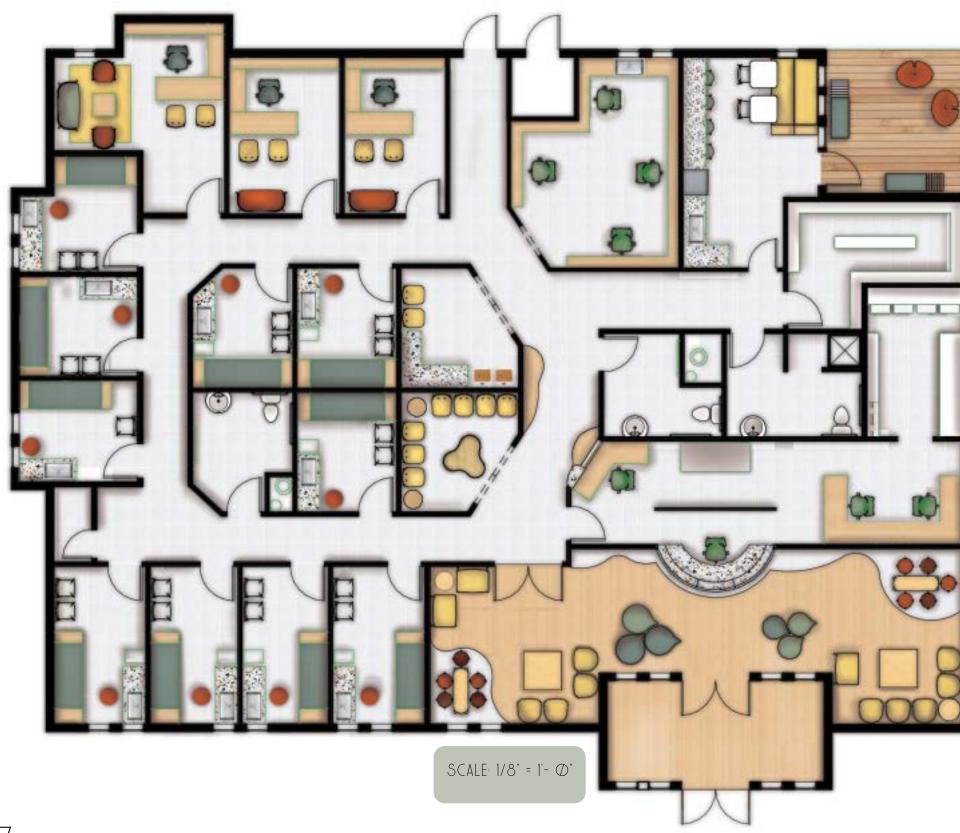

# ANNOTATED FURNITURE PLAN

DRI PEDIATRI  $\overline{S}$ 

#### FURNITURE LEGEND

#### FURNITURE LEGEND

| NUMBER | MANUFACTURER | NAME                                   | QUANTITY | DIMENSIONS      |
|--------|--------------|----------------------------------------|----------|-----------------|
| 1      | HIGHTOWER    | NIMBUS JR POINT CHAIR                  | 6        | 39" X 30" X 18" |
| 2      | OFS          | loewenstein guest chair                | 9        | 24° X 25°       |
| 3      | OFS          | hug bariatric chair                    | 3        | 32° X 25°       |
| 4      | HIGHTOWER    | SALLY STOOL                            | 10       | 18" X 18" X 15" |
| 5      | HIGHTOWER    | BRASILIA TABLE                         | 2        | 39" X 39" X 11" |
| 6      | haworth      | BUZZIMILK TABLE                        | 2        | 46" X 15" X 15" |
| 7      | KNOLL        | REMIX OFFICE SEATING                   | 11       | 27° X 24°       |
| 8      | HIGHTOWER    | FOURCAST2 WAITING CHAIR                | 21       | 20° X 20° X 33° |
| 9      | CUSTOM       | exam stool                             | 10       | D: 1 8          |
| 10     | HIGHTOWER    | BRECK SIDE TABLE                       | 5        | 19" X 19" X 16" |
| 11     | CUSTOM       | EXAM TABLE                             | 10       | 96" X 30"       |
| 12     | CUSTOM       | DESK                                   | 5        | SIZE VARIES     |
| 13     | CUSTOM       | CASEWORK                               | 16       | SIZE VARIES     |
| 14     | HIGHTOWER    | large flower table                     | 1        | 44° X 42° X 18° |
| 15     | HIGHTOWER    | eyes guest chair                       | 15       | 23" X 20" X 32" |
| 16     | HIGHTOWER    | NEST LOW WOOD CHAIR                    | 2        | 23" X 23" X 30" |
| 17     | HIGHTOWER    | NEST LOW WOOD SOFA                     | 3        | 49" X 23" X 29" |
| 18     | HIGHTOWER    | boet bar stool                         | 4        | 15" X 15" X 29" |
| 19     | HIGHTOWER    | Kona square table                      | 2        | 28" X 28" X 28" |
| 20     | HIGHTOWER    | STORY LOW BENCH WITH CUBBY             | 2        | 80° X 24° X 17° |
| 21     | HIGHTOWER    | AYER UPHOLSTERED BENCH WITH SIDE TABLE | 2        | 60" X 18" X 18" |
| 22     | HIGHTOWER    | TRUE LOVE LOUNGE CHAIR                 | 2        | 38° X 28° X 27° |

THE FURNITURE SELECTED USES ORGANIC MATERIALS AND WHIMSICAL SHAPES TO EMULATE THE WORK OF DALE CHIHULY. COMBINING LIGHT WOOD WITH COLORFUL FABRICS CREATES A VISUALLY INTERESTING ENVIRONMENT THAT INSPIRES CHILD-LIKE IMAGINATION.