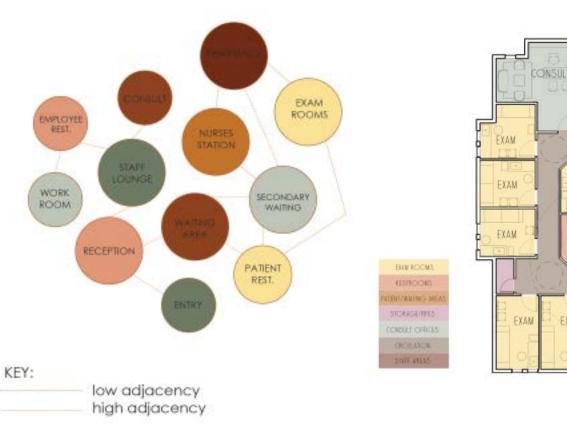

Furniture Upholstery: A nylon blend with other natural fibers is the best solution for medical upholstery. All fabric should be no less than 15,000 double rubs.

ADJACENCY DIAGRAM