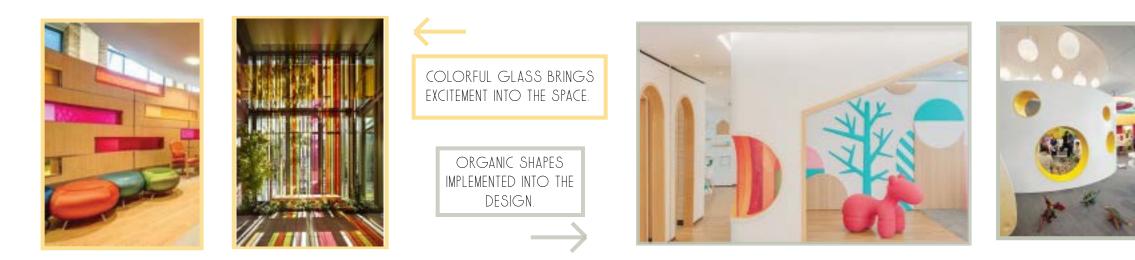

### CONCEPT

Fiori Pediatrics is a children's health care center offering a complete range of pediatric care in Seattle, Washington. The design for the center is inspired by the intricate glass sculptures designed by Dale Chihuly and his museum located in downtown Seattle. Chihuly uses **form** and **color** to capture the imagination of others and challenges the conventional ideas of function and beauty. The unique aspect of glass blowing and his designs spark curiosity in those of all ages. The **organic shapes** and **bold colors** in his exhibit, *Fiori*, resemble the exhuberant and ambitious nature of children while also being **delicate** in form. With this in mind, the atmosphere will be inviting to kids and parents alike through **whimsical** architectural details, a **warm color** scheme, and an **interactive waiting** area. The use of natural light, ergonomic features, and soft materials, provide a supportive place for employees while also maintaining the proper levels of sanitation. Lastly, by using **colored glass** for wayfinding, the path of travel will be **clear** and **cohesive** for both employee and patient.

#### IDEASQ

Colorful glass to be used in waiting area, vestibule, wayfinding.

Organic and whimsical shapes to be used in architectural details.

Warm, bold colors to be used throughout the center.