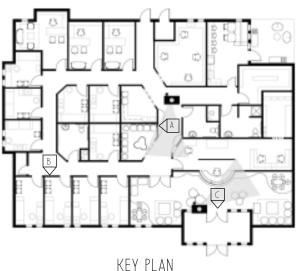

# POST OCCUPANCY SPACE ANALYSIS

The floorplan of Fiori Pediatrics has a path of travel which allows patients and visitors to navigate through the space with ease. Along with a clear path of circulation, color coded doorframes provide as a means of wayfinding to direct patients to the correct location. The nurse's station is centrally located in order for the nurses to access the waiting room and exam rooms. Patient areas are separate from the staff areas to ensure the safety of patients. Staff areas are located near a secondary exit at the rear of the building to allow them to come and go without adding congestion to the waiting areas.