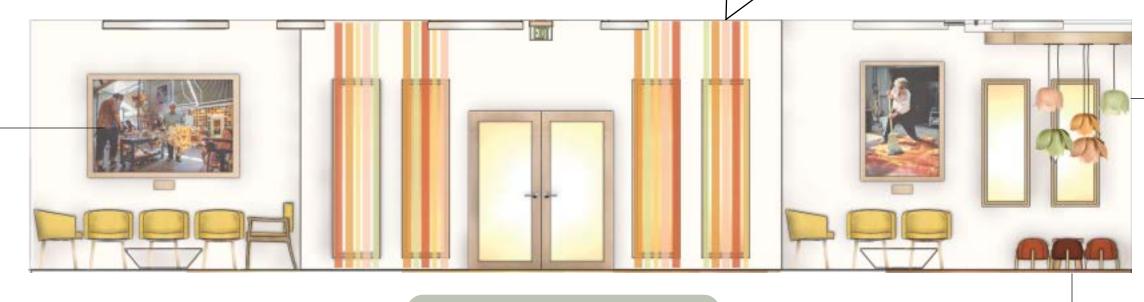

#### RENDERED ELEVATIONS

GLASS PORTHOLES ADD WHIMSICAL ARCHITECTURAL FEATURES

> SEC. WAITING/WEIGH STATION ELEVATION A SCALE: 1/4" = 1' @"

HALLWAY ELEVATION B SCALE: 1/4" = 1' (D"

COLOR-CODED TRIM FOR WAYFINDING PURPOSES

#### RENDERED ELEVATIONS

STAINED GLASS CEILING HUNG PANELS

WAITING AREA ELEVATION C SCALE: 1/4" = 1" D"

PICTURES OF CHIHULY AT WORK WITH PLAQUE UNDERNEATH THAT DETAILS HIS PROCESS

SMALLER STOOLS FOR KIDS' CRAFT AREA BLOSSOM PENDANTS HANDCRAFTED IN SEATTLE THAT MIMIC HIS GLASSWORK