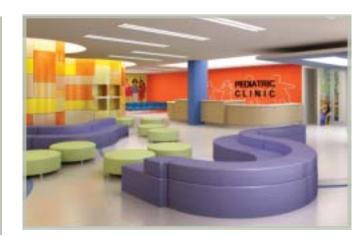

### CONCEPT

Fiori Pediatrics is a children's health care center offering a complete range of pediatric care in Seattle, Washington. The design for the center is inspired by the intricate glass sculptures designed by Dale Chihuly and his museum located in downtown Seattle. Chihuly uses **form** and **color** to capture the imagination of others and challenges the conventional ideas of function and beauty. The unique aspect of glass blowing and his designs spark curiosity in those of all ages. The **organic shapes** and **bold colors** in his exhibit, *Fiori*, resemble the exhuberant and ambitious nature of children while also being **delicate** in form. With this in mind, the atmosphere will be inviting to kids and parents alike through **whimsical** architectural details, a **warm color** scheme, and an **interactive waiting** area. The use of natural light, ergonomic features, and soft materials, provide a supportive place for employees while also maintaining the proper levels of sanitation. Lastly, by using **colored glass** for wayfinding, the path of travel will be **clear** and **cohesive** for both employee and patient.

#### IDEASQ

Colorful glass to be used in waiting area, vestibule, wayfinding.

Organic and whimsical shapes to be used in architectural details.

Warm, bold colors to be used throughout the center.