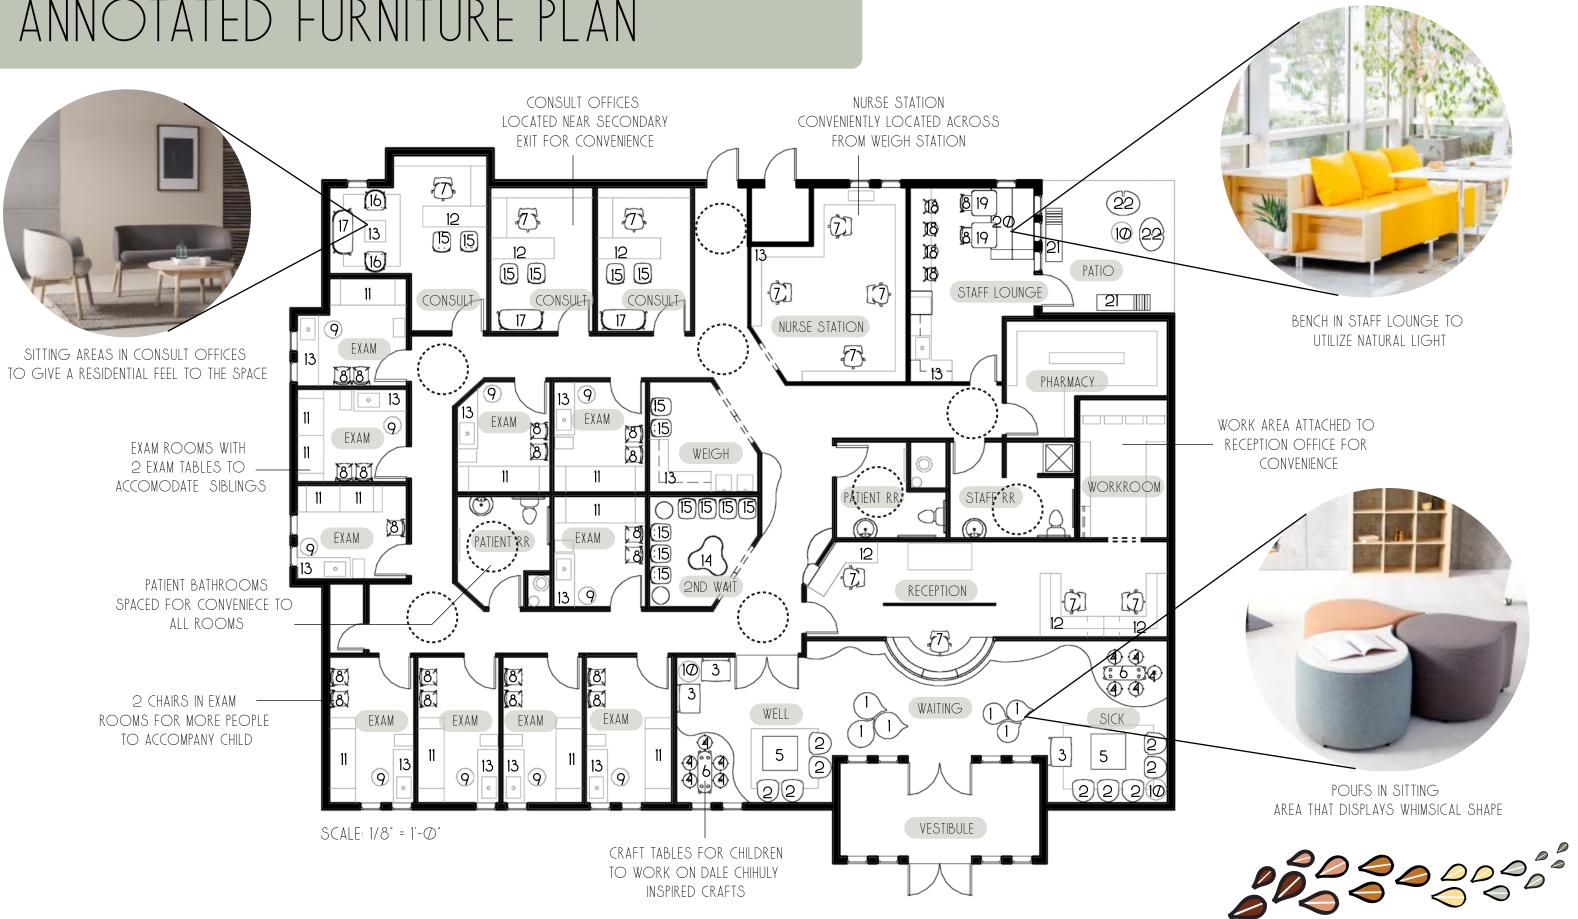

# ANNOTATED FURNITURE PLAN

DRI PEDIATRI  $\overline{S}$ 

#### FURNITURE LEGEND

#### FURNITURE LEGEND

| NUMBER | MANUFACTURER | NAME                                   | QUANTITY | DIMENSIONS      |
|--------|--------------|----------------------------------------|----------|-----------------|
| 1      | HIGHTOWER    | NIMBUS JR POINT CHAIR                  | 6        | 39" X 30" X 18" |
| 2      | OFS          | loewenstein guest chair                | 9        | 24° X 25°       |
| 3      | OFS          | hug bariatric chair                    | 3        | 32° X 25°       |
| 4      | HIGHTOWER    | SALLY STOOL                            | 10       | 18" X 18" X 15" |
| 5      | HIGHTOWER    | BRASILIA TABLE                         | 2        | 39" X 39" X 11" |
| 6      | haworth      | BUZZIMILK TABLE                        | 2        | 46" X 15" X 15" |
| 7      | KNOLL        | REMIX OFFICE SEATING                   | 11       | 27° X 24°       |
| 8      | HIGHTOWER    | FOURCAST2 WAITING CHAIR                | 21       | 20° X 20° X 33° |
| 9      | CUSTOM       | exam stool                             | 10       | D: 1 8          |
| 10     | HIGHTOWER    | BRECK SIDE TABLE                       | 5        | 19" X 19" X 16" |
| 11     | CUSTOM       | EXAM TABLE                             | 10       | 96" X 30"       |
| 12     | CUSTOM       | DESK                                   | 5        | SIZE VARIES     |
| 13     | CUSTOM       | CASEWORK                               | 16       | SIZE VARIES     |
| 14     | HIGHTOWER    | large flower table                     | 1        | 44° X 42° X 18° |
| 15     | HIGHTOWER    | eyes guest chair                       | 15       | 23" X 20" X 32" |
| 16     | HIGHTOWER    | NEST LOW WOOD CHAIR                    | 2        | 23" X 23" X 30" |
| 17     | HIGHTOWER    | NEST LOW WOOD SOFA                     | 3        | 49" X 23" X 29" |
| 18     | HIGHTOWER    | boet bar stool                         | 4        | 15" X 15" X 29" |
| 19     | HIGHTOWER    | Kona square table                      | 2        | 28" X 28" X 28" |
| 20     | HIGHTOWER    | STORY LOW BENCH WITH CUBBY             | 2        | 80° X 24° X 17° |
| 21     | HIGHTOWER    | AYER UPHOLSTERED BENCH WITH SIDE TABLE | 2        | 60" X 18" X 18" |
| 22     | HIGHTOWER    | TRUE LOVE LOUNGE CHAIR                 | 2        | 38° X 28° X 27° |

THE FURNITURE SELECTED USES ORGANIC MATERIALS AND WHIMSICAL SHAPES TO EMULATE THE WORK OF DALE CHIHULY. COMBINING LIGHT WOOD WITH COLORFUL FABRICS CREATES A VISUALLY INTERESTING ENVIRONMENT THAT INSPIRES CHILD-LIKE IMAGINATION.