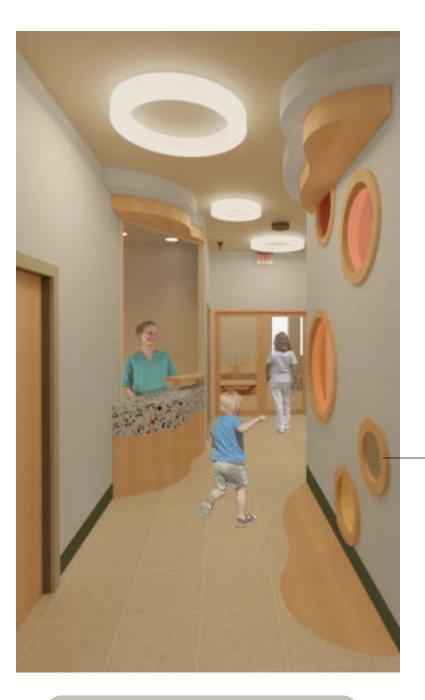

#### PERSPECTIVE RENDERINGS

HALLWAY PERSPECTIVE

GLASS CABLE WALL WHICH FEATURES BRANDING

GLASS PORTHOLES ADD WHIMSICAL ARCHITECTURAL FEATURES DROPDOWN CEILING CREATES A FOCAL POINT ABOVE RECEPTION USING ORGANIC FORMS

RECEPTION/WAITING AREA PERSPECTIVE