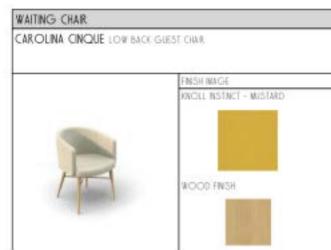

### FURNITURE SPECIFICATIONS

| WAITING AREA SEATING     |                                        |                      |              |                    |              |
|--------------------------|----------------------------------------|----------------------|--------------|--------------------|--------------|
| NINBUS JR POINT CHAIR OF | IOWANS ARRAGNED TO CREATE SINGLE DROPS | CATALOG NUMBER       | HT112/212    | UNT COST           | \$ 895.00    |
|                          |                                        | MANUF ACTURER        | HIGHT CONTR. | OPDONS COST        | \$ 62.00     |
|                          |                                        | CONTACT              | MS SMITH     | TOTAL COST         | 1 957@@      |
|                          | FABRIC IMAGE                           | OPTIONS              |              | NOTES USED FOR I   | WATNG AREA 3 |
|                          | ARC-COM SANTORIN MUTMEG                | GANGING UNT - \$3    | Ø            | CHARS TO BE FURC   | HASED AS A   |
|                          |                                        | 2 YAROS OF FABRIC    | PER CHAR     | SET. EACH HAVING A | DIFFERENT    |
|                          |                                        |                      |              | FABRIC OF THE ONE  | 5 SPECIFIED  |
| COLUMN T                 | ARC-COM SANFORM SEAFOWN                |                      |              | -                  |              |
|                          |                                        | ADDITIONAL OFFICIE   | 5            | -                  |              |
|                          | ARC-COM CHROMA - SEAFOAM               | SAMTORIN FABRIC - S  | 532 PER YARD |                    |              |
|                          |                                        | CHRONIA FABRIC - \$1 | 0.5 PER YAKO |                    |              |
|                          |                                        |                      |              | -                  |              |
|                          |                                        | 3-                   |              | -                  |              |